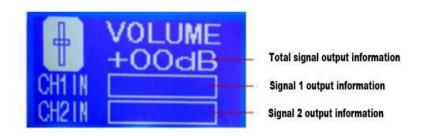

### (1) Main interface

Turn on and enter the main interface, turn the multi function key to adjust the total volume. During the process, the total signal output, signal 1 output and signal 2 output will have corresponding information changes.

### (2) CLIP

When the input signal is too large (i.e. top clipping), the word "CLIP" will appear on the display screen. When the input signal of the signal is reduced without distortion, and "CLIP" will be eliminated.