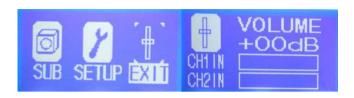

# (3) Menu

Under the main interface press multi function into menu, the menu has 6 parts: MODE, EQ, POSIT, SUB, SETUP, EXIT

#### (5) EXIT

When all data finish adjustment, choose EXIT and press multi function Key to back Menu. In addition, if no any operations about 30 seconds When you enter operation interface, this equipment will auto back To Menu.