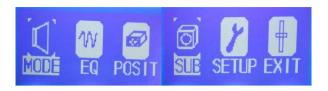

# (3) Menu

Under the main interface press multi function into menu, the menu has 6 parts: MODE, EQ, POSIT, SUB, SETUP, EXIT

# **Introduce DSP model parts**

### (1) MODE

Under menu, turn left and right multi function and choose MODE, and then press multi function to next menu, you will see four models, they are Music, Live, Speech, Club, position the cursor you choose, press the multi function.

#### (2) EQ

Under menu ,place the cursor to EQ and then enter sub menu when you turn left and right multi function, Choose Bass or Treble to add or reduce volume. Turn left turn right multi function to move the cursor on Bass,press multi function, the cursor will place on Bass data adjustment, then you turn multi function left or right to add or reduce data, when you set up

good then enter multi function again. How to adjust Treble, operation is same. When all data finish adjustment, place cursor to EXIT, press multi function will back to Menu.

#### (3) POSIT

Under menu, and place cursor to POSIT, press multi function enter Sub-menu, you can choose one of three button: Corner, Wall, Floor, Then Press multi function key.

#### (4) SETUP

Under Menu, place cursor to SETUP and press multi function key into Sub menu, you will see Contr and Save. Turn left or right multi function key, the cursor will place on contr, press multi function key to sure, the cursor will place on data of Contr, turn left and right multi function key to adjust when you finish press it. Place the cursor to Save and long press 5 seconds, it will display OK( it means all set up data save, when you turn on next time it run the same data). Then choose

EXIT and back to Menu.

#### (5) EXIT

When all data finish adjustment, choose EXIT and press multi function Key to back Menu. In addition, if no any operations about 30 seconds When you enter operation interface, this equipment will auto back To Menu.