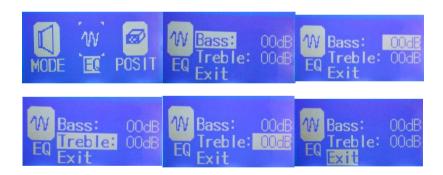

#### (2) EQ

Under menu ,place the cursor to EQ and then enter sub menu when you turn left and right multi function, Choose Bass or Treble to add or reduce volume. Turn left turn right multi function to move the cursor on Bass,press multi function, the cursor will place on Bass data adjustment, then you turn multi function left or right to add or reduce data, when you set up

good then enter multi function again. How to adjust Treble, operation is same. When all data finish adjustment, place cursor to EXIT, press multi function will back to Menu.