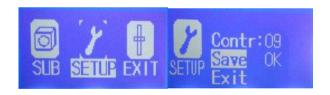

#### (4) SETUP

Under Menu, place cursor to SETUP and press multi function key into Sub menu, you will see Contr and Save. Turn left or right multi function key, the cursor will place on contr, press multi function key to sure, the cursor will place on data of Contr, turn left and right multi function key to adjust when you finish press it. Place the cursor to Save and long press 5 seconds, it will display OK( it means all set up data save, when you turn on next time it run the same data). Then choose

EXIT and back to Menu.