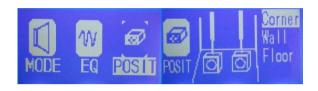

#### (3) POSIT

Under menu, and place cursor to POSIT, press multi function enter Sub-menu, you can choose one of three button: Corner, Wall, Floor, Then Press multi function key.