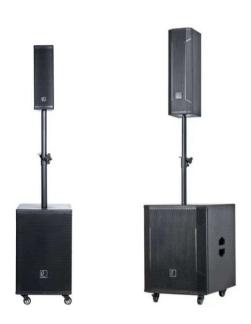

# COLUMN SPEAKER USER MUNUAL PROFESSIONAL SPEAKER



# PLEASE READ THIS USER MANUAL CAREFULLY BEFORE OPERATION THIS UNIT

Racoustics

# LW12 & LW15 DSP Introduce

# The Chart of DSP Panel function



# Operation of BT / MP3

- (1). Under Bluetooth button
- 1. Short press the last song button to play the previous song.
- 2. Short press the play/pause button to play or pause the current track.Long press for mode conversion. (Conversion between Bluetooth and MP3)
- 3. Briefly press the next song button to play the next song.

#### (2). Under MP3 button

- 1. Short press the previous song button to play the previous song, long press to turn random play on or off.
- 2. Short press the play/pause key to play or pause the current track, and long press to change the mode.(Conversion between MP3 and Bluetooth)
- 3. Short press the button of one tra