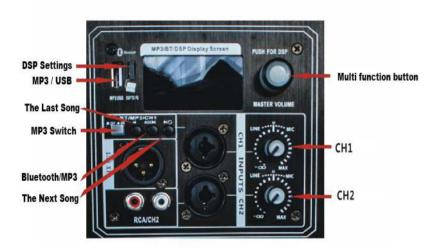

# The Chart of DSP Panel function

# Operation of BT / MP3

- (1). Under Bluetooth button
- 1. Short press the last song button to play the previous song.
- 2. Short press the play/pause button to play or pause the current track.Long press for mode conversion. (Conversion between Bluetooth and MP3)
- 3. Briefly press the next song button to play the next song.

#### (2). Under MP3 button

- 1. Short press the previous song button to play the previous song, long press to turn random play on or off.
- 2. Short press the play/pause key to play or pause the current track, and long press to change the mode.(Conversion between MP3 and Bluetooth)
- 3. Short press the button of one track to play the next track, long press to turn on or off the repeated single track. (After turning on or off the repeat function, you need to press the play key once to play the current track normally)

Note: Press the multifunction key to display the DSP menu. After 10 seconds of inactivity, MP3 or BT will be displayed automatically,

Turn off the power of MP3 and the DSP function will be displayed automatically