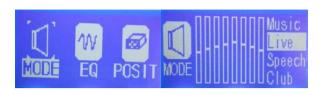

# (3) Menu

Under the main interface press multi function into menu, the menu has 6 parts: MODE, EQ, POSIT, SUB, SETUP, EXIT

### (1) MODE

Under menu, turn left and right multi function and choose MODE, and then press multi function to next menu, you will see four models, they are Music, Live, Speech, Club, position the cursor you choose, press the multi function.